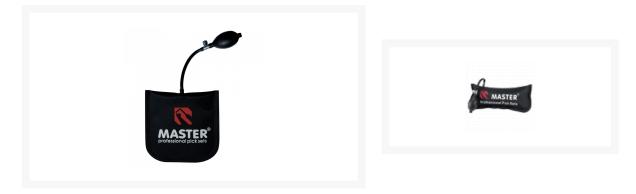

## **MASTER PICK Air Wedge**

## Description

The Master Pick Air Wedge is designed to help the opening of car doors in a controlled manner with minimal damage and uses a hand pump to inflate.

## **Features**

- Helps to open car doors in a controlled manner
- Uses a hand pump
- Helps prevent damage to car when entering