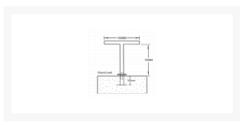

## **Description**

The TP200 T Post is a high security parking post for use with trailers and horseboxes. This unit is easy to use simply by positioning the T post through the A frame of the chassis and locking the post into the ground. The TP200 is supplied complete with the Bulldog 10 pin attack resistant super lock bolt, 2 keys, ground socket and protection plate.

## **Features**

- Supplied with Bulldog's case hardened drill & pick resistant super lock bolt
- Highly visible yellow powder coated finish
- Easy to remove when access is required
- High security post for trailers and horseboxes
- Supplied complete with 2 keys, ground socket and cover plate for when the post is not in use
- Simply position the T post through the A frame of the chassis and lock the post into the ground