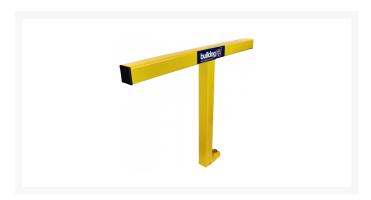

## **Description**

The TP200 T Post is a high security parking post for use with trailers and horseboxes. This unit is easy to use simply by positioning the T post through the A frame of the chassis and locking the post into the ground. The TP200 is supplied complete with the Bulldog 10 pin attack resistant super lock bolt, 2 keys, ground socket and protection plate.

## **Features**

- Supplied with Bulldog's case hardened drill & pick resistant super lock bolt
- Highly visible yellow powder coated finish
- Easy to remove when access is required
- High security post for trailers and horseboxes
- Supplied complete with 2 keys, ground socket and cover plate for when the post is not in use
- Simply position the T post through the A frame of the chassis and lock the post into the ground