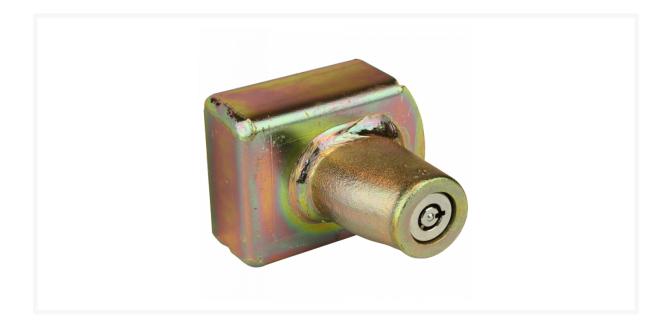

BULLDOG Palm Coupling Air Line Lock

## Description

The AI25 Palm Coupling Airline Lock is ideal for use when loading and unloading trailers or to immobilise unroadworthy trailers. It is easy to use by simply locking on to the Red Airline Coupling of the trailer to prevent unauthorised movement. The 10 pin lock is drill and pick resistant and it is supplied complete with 2 keys.

## **Features**

- Ideal for use when loading and unloading trailers or to immobilise unroadworthy trailers
- Simply lock on to the Red Airline Coupling of the trailer to prevent unauthorised movement
- 10 pin drill & pick resistant lock
- Easy to use
- For Emergency C Coupling applications see part no Al20 (L29884)