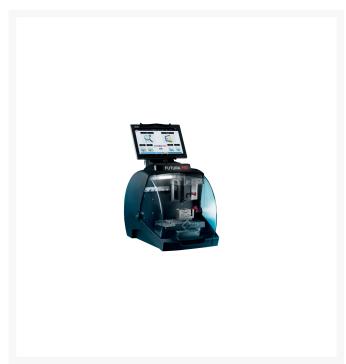

## SILCA Futura Pro One Machine

## **Description**

An upgrade from its predecessor the Futura Pro, the Futura Pro One features faster cutting cycles thanks to a motor delivering 3x more power and a cutter which reaches a speed of 12100rpm. It also feature a new tablet with upgraded electronics to give a faster response time and overall improved performance.

The ground breaking Futura Pro Electronic Key Cutting Machine from Silca is the only machine on the market that can duplicate all kinds of residential and automotive keys including flat, laser, cruciform and dimple keys. The detachable 10 inch tablet can be used to access the Silca key database (the largest of its kind on the market) or to display step-by-step key cutting procedures, making the Futura Pro the ideal choice for inexperienced users. The integrated LED status lights change colour according to the machine status; white indicates the machine is ready to proceed, yellow indicates the machine is currently cutting a key and green indicates that the key cutting process has been completed.

Improved all-round machine performance has been achieved through faster cutting cycles and upgraded electronics for better response times. In addition to this, the software for the Futura Pro One has been upgraded for improved function and includes useful functions such as a streamlined search process for vehicle key codes, a step-by-step guide for machine updates and a key cut preview.