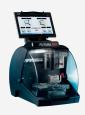

## SILCA Futura Pro One Machine

## **Description**

An upgrade from its predecessor the Futura Pro, the Futura Pro One features faster cutting cycles thanks to a motor delivering 3x more power and a cutter which reaches a speed of 12100rpm. It also feature a new tablet with upgraded electronics to give a faster response time and overall improved performance.

The ground breaking Futura Pro Electronic Key Cutting Machine from Silca is the only machine on the market that can duplicate all kinds of residential and automotive keys including flat, laser, cruciform and dimple keys. The detachable 10 inch tablet can be used to access the Silca key database (the largest of its kind on the market) or to display step-by-step key cutting procedures, making the Futura Pro the ideal choice for inexperienced users. The integrated LED status lights change colour according to the machine status; white indicates the machine is ready to proceed, yellow indicates the machine is currently cutting a key and green indicates that the key cutting process has been completed.

Improved all-round machine performance has been achieved through faster cutting cycles and upgraded electronics for better response times. In addition to this, the software for the Futura Pro One has been upgraded for improved function and includes useful functions such as a streamlined search process for vehicle key codes, a step-by-step guide for machine updates and a key cut preview.