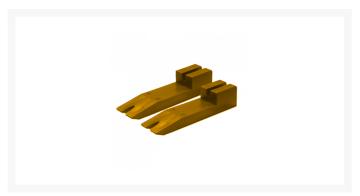

## **HPC AW Ultimate Auto Wedge**

## **Description**

The Ultimate Auto Wedges are designed for smooth, safe insertion and will not fall into door cavities. The special angled tips allow for easier insertion and the sure-stop edges stop you from pushing these wedges in too far. These wedges feature a special tapered body that prevents them from popping out, and the special `illumination hole` holds your probe light in place at any angle.

## **Features**

- Designed for smooth safe insertion and will not fall into door cavities
- Special angled tip allows for easier insertion
- Surestop edge prevents you from pushing the wedges too far
- The tapered body stops the wedges from popping out
- The illumination hole holds your light in place, focused where you need it