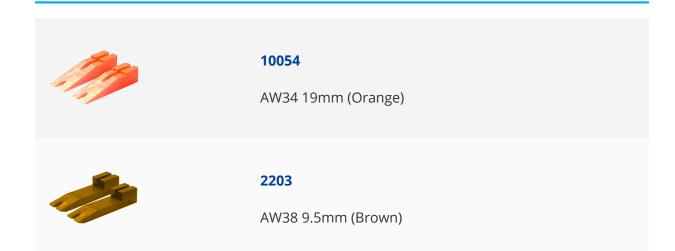

**HPC AW Ultimate Auto Wedge**





## **Description**

The Ultimate Auto Wedges are designed for smooth, safe insertion and will not fall into door cavities. The special angled tips allow for easier insertion and the sure-stop edges stop you from pushing these wedges in too far. These wedges feature a special tapered body that prevents them from popping out, and the special `illumination hole` holds your probe light in place at any angle.

## **Features**

- Designed for smooth safe insertion and will not fall into door cavities
- Special angled tip allows for easier insertion
- Surestop edge prevents you from pushing the wedges too far
- The tapered body stops the wedges from popping out
- The illumination hole holds your light in place, focused where you need it

## **Product Table**