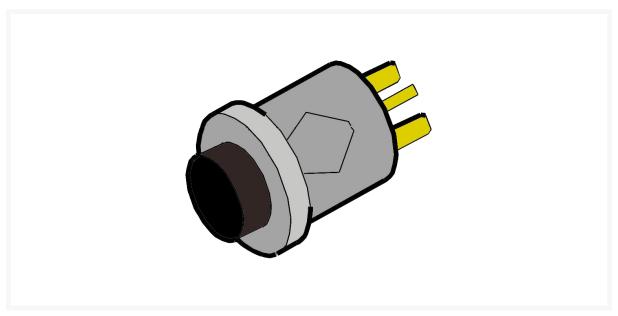

## SILCA D301313ZZ Club Main Switch

## **Description**

The SILCA D301313ZZ Club Main Switch is a genuine replacement part specifically designed for use with Silca Club key cutting machines. Essential for controlling the machine's primary power functions, this main switch ensures safe and consistent operation in professional locksmith environments.

## **Features**

- Controls machine power and start/stop functions
- Ensures safe, reliable operation of electrical components
- Precision-built for compatibility and long-term durability
- Easy to install and integrate with existing machine wiring
- Helps maintain original machine functionality