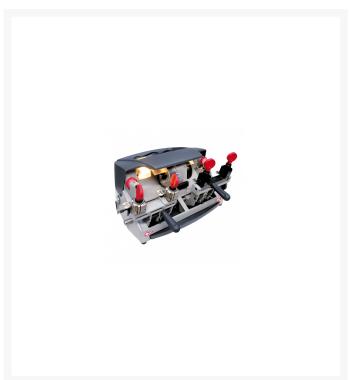

## SILCA D834661ZB Duo Manual Key Machine

## **Description**

The Silca Duo introduces an innovative concept of manual key cutting machines. A double carriage makes it possible to cut flat keys for cylinders & vehicles, cruciform, bit & double bit, and mail box keys. Being made of long lasting materials, the Duo key cutting machine is solid, accurate, and reliable.

## **Features**

- Used to cut Cylinder, Mortice & Safe keys
- Cylinder keys carriage four-sided revolving clamps
- Bit and double bit keys carriage two/three sided revolving clamps
- Tool holder and swarf tray
- Does not cut bullet or side wards on mortice keys
- Finance Available