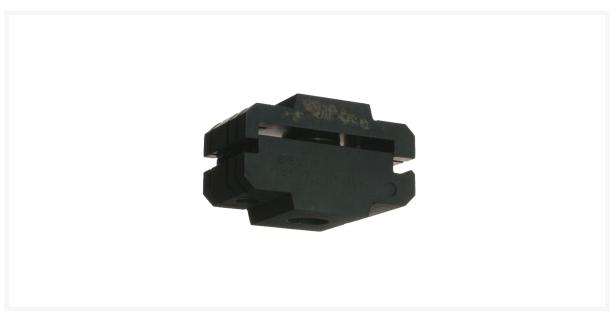

## SILCA D904575ZR Bravo Jaw Set

## **Description**

The SILCA D904575ZR Bravo Jaw Set is a genuine OEM replacement accessory for use with the Silca Bravo key cutting machine. Engineered for high precision and repeatability, these jaws ensure secure clamping of a wide range of key blanks, helping locksmiths maintain excellent duplication accuracy and machine reliability.