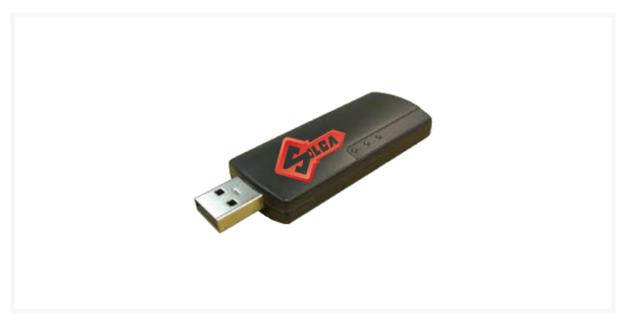

### Description

The SILCA New Style Dongle is a secure and compact USB hardware key used to enable or authenticate software functions within SILCA's key programming or cloning systems. Designed for compatibility with the latest SILCA platforms, this updated dongle features a modernised form factor and improved durability, making it an essential tool for automotive locksmiths and key programming professionals. This dongle is required for software access and licence validation, ensuring only authorised users operate SILCA systems.

### **Features**

- Enables secure software access and machine operation
- Compact and lightweight, easy to carry and store
- Plug-and-play installation with USB connectivity

#### L21970

USB Dongle for Silca Code Programs